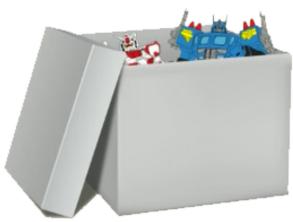

## 2 Watch the VDO and answer. 💯 Pre A1 Unit 4.1 & 4.2

- 1. หุ่นยนต์ที่แดนหาอยู่ที่ใหน
  - a. They are in the toy box.
  - b. They are on the toy shelf.
  - c. They are in his room.
- 2. ลูกบอลของแดนทำจากอะไร
  - a. Metal
  - b. Plastic
  - c. Wood

3. ของเล่นชิ้นใดอยู่บนชั้นของเล่นในห้องแดน 6. แม่ของแดนพูดว่าอย่างไรเมื่อเห็นว่าบ้านรกมาก

- a. The ball
- b. The robots
- c. The plane and train

3 Watch the VDO and fill in the blanks. Pre A1 Unit 4.3

Hi, everyone. Please help me find my \_\_\_\_\_\_. I don't know where it is. My plane is not big. It is red and blue. It is \_\_\_\_\_\_ wood. Where is it? It isn't on my toy shelf. It isn't in my \_\_\_\_\_\_. Where is my plane!? Oh, it is here. It is on the floor, under the table.