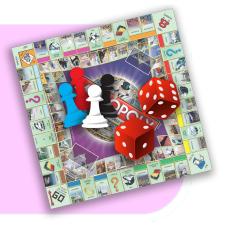

Hi. Our favorite toy is this board game. The board is \_\_\_\_\_\_ and it has two red \_\_\_\_\_\_. We do rock-scissors-paper, and take turns to play it. We use these small people to walk on the \_\_\_\_\_\_. Where are you now, Fred? It's your turn!

- 6. What is the girl favorite toy?
  - a. a toy plane
  - b. a video game
  - c. a board game
- 7. What shape is the board?
  - a. Rectangular
  - b. Square
  - c. Circle
- 8. How many dice are there?
  - a. Two
  - b. One
  - c. Three
- 9. They take \_\_\_\_\_ to play it.
  - a. times
  - b. turns
  - c. sides
- 10. What do they use to walk on a board?
  - a. Small people
  - b. Small rocks
  - c. Their fingers