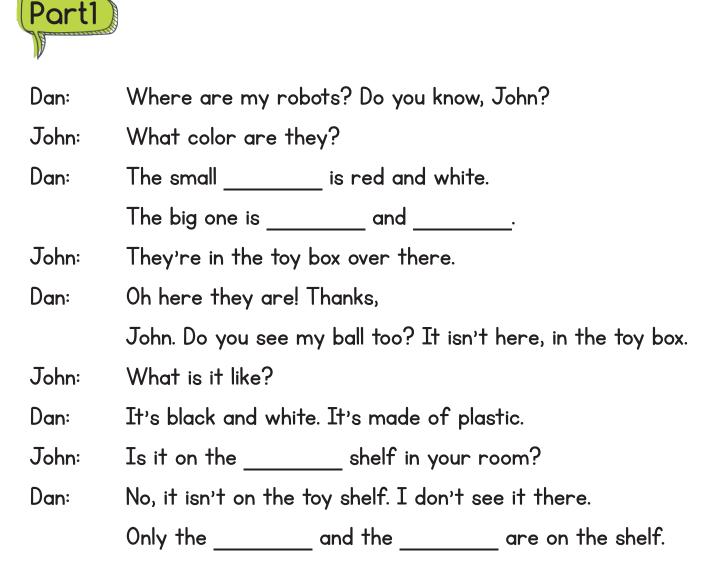

Watch the VDO and fill in the blanks. Pre A1 Unit 4.1 & 4.2

| John: | Look in the room. Maybe it's there.  |
|-------|--------------------------------------|
| Dan:  | No, it isn't here. Where is it!?     |
| Mom   | Daniel! What a mess! What do you do? |
| Dan:  | Mum. Do you see my ball?             |
| Mom   | It's in the living                   |
| Dan:  | No, it isn't there.                  |
| Mom   | Yes, it is. It's the table.          |
| Dan:  | Oh it is. Thank you, Mum.            |
| Mom   | Yeah, tidy up the rooms right now!   |
| Dan:  | Okay, Mom                            |

## 2 Watch the VDO and answer. 💯 Pre A1 Unit 4.1 & 4.2

- 1. หุ่นยนต์ที่แดนหาอยู่ที่ใหน
  - a. They are in the toy box.
  - b. They are on the toy shelf.
  - c. They are in his room.
- 2. ลูกบอลของแดนทำจากอะไร
  - a. Metal
  - b. Plastic
  - c. Wood

- 4. จอห์นบอกให้แดนลองหาลูกบอลที่ไหน
  - a. The bedroom
  - b. The living room.
  - c. The bathroom
- 5. ลูกบอลอยู่ที่ไหน

a. What a mess!

c. Here they are!

b. Where is it!

- a. At the table in the living room
- b. Under the table in the living room
- c. On the table at the living room

3. ของเล่นชิ้นใดอยู่บนชั้นของเล่นในห้องแดน 6. แม่ของแดนพูดว่าอย่างไรเมื่อเห็นว่าบ้านรกมาก

- a. The ball
- b. The robots
- c. The plane and train

3 Watch the VDO and fill in the blanks. Pre A1 Unit 4.3

Hi, everyone. Please help me find my \_\_\_\_\_\_. I don't know where it is. My plane is not big. It is red and blue. It is \_\_\_\_\_\_ wood. Where is it? It isn't on my toy shelf. It isn't in my \_\_\_\_\_\_. Where is my plane!? Oh, it is here. It is on the floor, under the table.