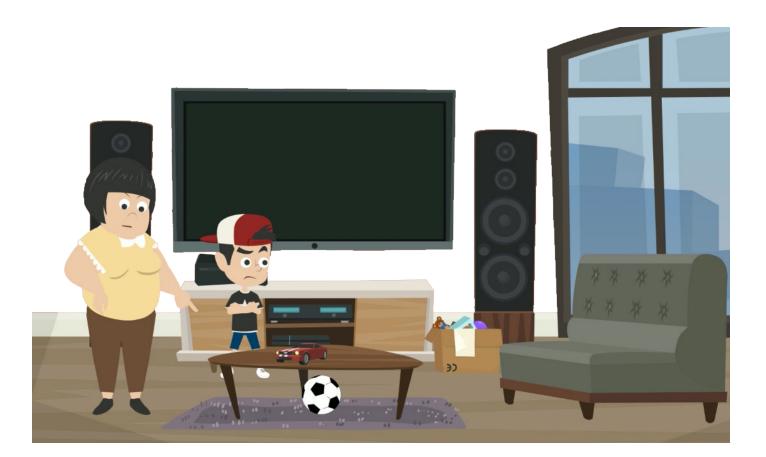

Watch the VDO and fill in the blanks. Pre A1 Unit 4.1 & 4.2

| John: | Look in the room. Maybe it's there.  |
|-------|--------------------------------------|
| Dan:  | No, it isn't here. Where is it!?     |
| Mom   | Daniel! What a mess! What do you do? |
| Dan:  | Mum. Do you see my ball?             |
| Mom   | It's in the living                   |
| Dan:  | No, it isn't there.                  |
| Mom   | Yes, it is. It's the table.          |
| Dan:  | Oh it is. Thank you, Mum.            |
| Mom   | Yeah, tidy up the rooms right now!   |
| Dan:  | Okay, Mom                            |