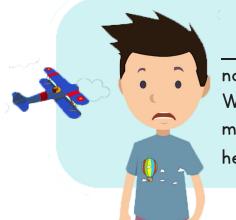

3. ของเล่นชิ้นใดอยู่บนชั้นของเล่นในห้องแดน 6. แม่ของแดนพูดว่าอย่างไรเมื่อเห็นว่าบ้านรกมาก

- a. The ball
- b. The robots
- c. The plane and train

3 Watch the VDO and fill in the blanks. Pre A1 Unit 4.3

Hi, everyone. Please help me find my \_\_\_\_\_\_. I don't know where it is. My plane is not big. It is red and blue. It is \_\_\_\_\_\_ wood. Where is it? It isn't on my toy shelf. It isn't in my \_\_\_\_\_\_. Where is my plane!? Oh, it is here. It is on the floor, under the table.

## Watch the VDO and answer. 🔛 Pre A1 Unit 4.3

- 1. The boy wants to \_\_\_\_\_.
  - a. draw a plane
  - b. fly his plane
  - c. find his plane
- 2. Is the boy's plane big?
  - a. No, it isn't.
  - b. Yes, it is.
  - c. Yes, is it.
- 3. What color is the plane?
  - a. Red and blue
  - b. Blue and white
  - c. Red and white
- 4. What is the plane made of?
  - a. It is made of wood.
  - b. It is made of plastic.
  - c. It is made of metal.
- 5. Where is the plane?
  - a. It's on the chair.
  - b. It's in the cupboard.
  - c. It's under the table.